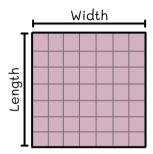

Length x Width = Total area.

\_\_\_\_ x \_\_\_ = \_\_\_\_\_

What is the area of the square?

Answer:

• What is this figure's length?

\_\_\_\_\_ square units.

• What is width of this figure?

\_\_\_\_\_ square units.

• Area of this figure:

Length x Width = Total area.

\_\_\_\_ x \_\_\_ = \_\_\_\_

What is the area of the rectangle?

| Answer: | What is this figure's length?                   |
|---------|-------------------------------------------------|
|         | square units.                                   |
|         | <ul><li>What is width of this figure?</li></ul> |
|         | square units.                                   |
|         | • Area of this figure :                         |
|         | Length x Width = Total area.                    |
|         | X =                                             |