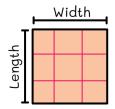

What is the area of the square?

|         | •                                               |
|---------|-------------------------------------------------|
| Answer: | <ul><li>What is this figure's length?</li></ul> |
|         | square units.                                   |
|         | <ul><li>What is width of this figure?</li></ul> |
|         | square units.                                   |
|         | • Area of this figure :                         |
|         | Length x Width = Total area.                    |
|         | X =                                             |
|         |                                                 |