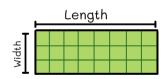

• Area of this figure:

Length x Width = Total area.

\_\_\_\_ x \_\_\_ = \_\_\_\_

What is the area of the rectangle?

| Answer: | What is this figure's length?                   |
|---------|-------------------------------------------------|
|         | square units.                                   |
|         | <ul><li>What is width of this figure?</li></ul> |
|         | square units.                                   |
|         | • Area of this figure :                         |
|         | Length x Width = Total area.                    |
|         | X =                                             |