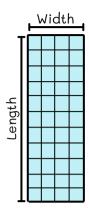

## Find the area of the figure.

What is the area of the rectangle?

Answer:

• What is this figure's length?

\_\_\_\_\_ square units.

• What is width of this figure?

\_\_\_\_ square units.

• Area of this figure:

Length x Width = Total area.

\_\_\_\_ x \_\_\_ = \_\_\_\_\_

What is the area of the square?

Answer:

• What is this figure's length?

\_\_\_\_\_ square units.

• What is width of this figure?

\_\_\_\_\_ square units.