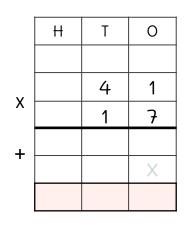

|   | Н | T | 0 |
|---|---|---|---|
|   |   |   |   |
| V |   | 7 | 2 |
| Χ |   | 8 | 0 |
| + |   |   |   |
| 1 |   |   | X |
|   |   |   |   |
|   |   |   |   |

| Н | T | 0 |
|---|---|---|
|   |   |   |
|   | 8 | 4 |
|   | 2 | 7 |
|   |   |   |
|   |   | X |
|   |   |   |
|   | H | 8 |