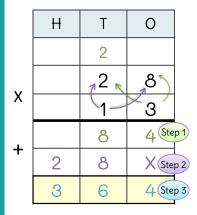

## Solution:

**Step 1:** A) Multiplication of ones place first. That is 8 x 3 = 24. 4 will remain in ones place and 2 will be carried over to Tens place.

- B) Next, Multiplication of  $3 \times 2 = 6$ .
- C) Next, 6 + 2( that has been carried over before) = 8.

**Step 2:** A) Cross mark/Write zero on ones place, as we are doing tens place multiplication.

- B) Next, multiplication of tens place, that is;  $1 \times 8 = 8$ .
- C) Next, Multiplication of  $1 \times 2 = 2$ .

**Step 3:** Add up Ones place multiplication and Tens place multiplication to derive the final answer. Here, 84+280 = 364. Therefore, 28 x 13 = 364

|   | Н | Т | 0 |
|---|---|---|---|
|   |   |   |   |
| Χ |   | 5 | 0 |
| ^ |   | 7 | 2 |
| + |   |   |   |
| • |   |   | X |
|   |   |   |   |