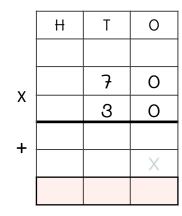

|   | Н | Т | 0 |
|---|---|---|---|
|   |   |   |   |
| V |   | 9 | 8 |
| Χ |   | 1 | 2 |
| + |   |   |   |
| • |   |   | X |
|   |   |   |   |

|   | Н | Т | 0 |
|---|---|---|---|
|   |   |   |   |
| V |   | 8 | 0 |
| Χ |   | 3 | 1 |
| + |   |   |   |
| • |   |   | X |
|   |   |   |   |