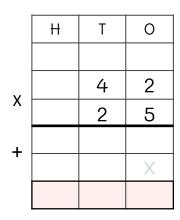

|   | Н | Т | 0 |
|---|---|---|---|
|   |   |   |   |
| V |   | 9 | 8 |
| Χ |   | 1 | 2 |
| + |   |   |   |
| • |   |   | X |
|   |   |   |   |

|   | Н | Т | 0 |
|---|---|---|---|
|   |   |   |   |
| V |   | 8 | 0 |
| Χ |   | 3 | 1 |
| + |   |   |   |
| • |   |   | X |
|   |   |   |   |