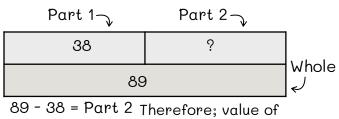

## Part Part Whole (Strip Diagram)

"Part Part Whole" is a strategy to derive, if we need to do addition or subtraction to find the answer. It's very effective strategy to sort the information while solving word problems.

For example: Complete the following equation: 38 + \_\_\_\_ = 89

51 = part 2 part 2 (Answer) is 51.

- Tips:
- 1. If the question mark is in "part" area, we do subtraction.
- 2. If the question mark is in "whole" area, we do addition.