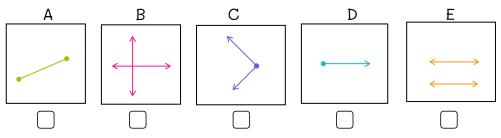

Which line segments are parallel lines?

Which line segments are perpendicular lines?

Which of the following is line segment?

Created By: <u>freeprintableforkids.com</u>

Name: