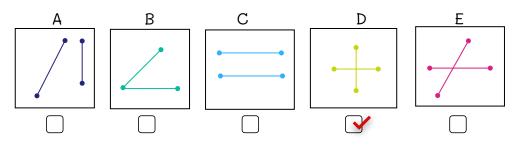

Which line segments are parallel lines?

Which line segments are perpendicular lines?

Which of the following is line segment?

Created By: <u>freeprintableforkids.com</u>

Name:

## <u>Lines and Labels</u> (Answer Key)

Which line segments are parallel lines?

Which line segments are perpendicular lines?

Which of the following is line segment?