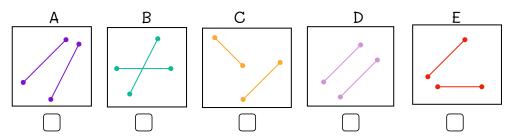

Which line segments are parallel lines?

Which line segments are perpendicular lines?

Which of the following is line segment?

Created By: <u>freeprintableforkids.com</u>

Name: