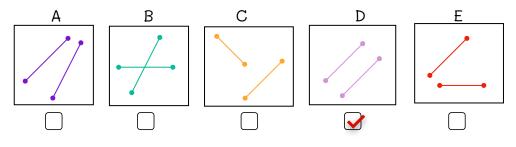

## <u>Lines and Labels</u> (Answer Key)

Which line segments are parallel lines?

Which line segments are perpendicular lines?

Which of the following is line segment?