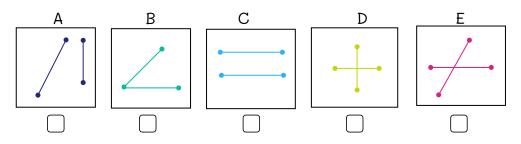

Which line segments are parallel lines?

Which line segments are perpendicular lines?

Which of the following is line segment?

Created By: <u>freeprintableforkids.com</u>

Name: