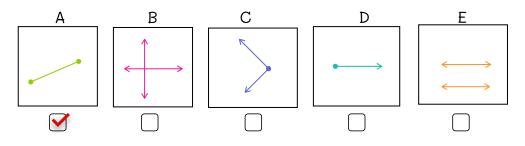

Which line segments are parallel lines?

Which line segments are perpendicular lines?

Which of the following is line segment?

Created By: <u>freeprintableforkids.com</u>

Name:

## <u>Lines and Labels</u> (Answer Key)

Which line segments are parallel lines?

Which line segments are perpendicular lines?

Which of the following is line segment?